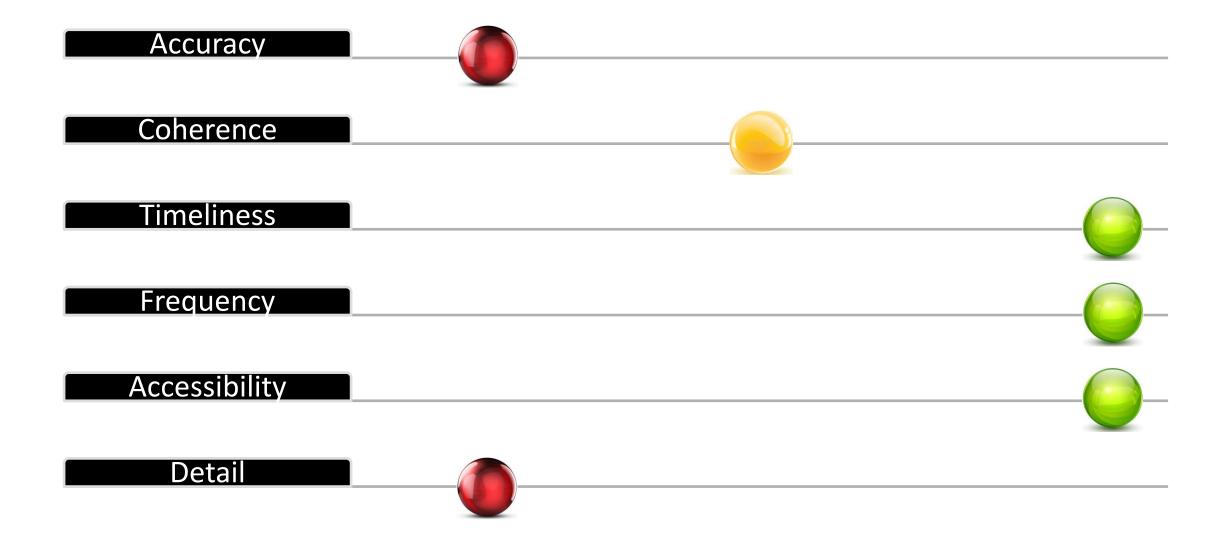

## This was what we had achieved What about coherence?

| Accuracy      |  |  |
|---------------|--|--|
| Coherence     |  |  |
| Timeliness    |  |  |
| Frequency     |  |  |
| Accessibility |  |  |
| Detail        |  |  |

### And what about that complexity?