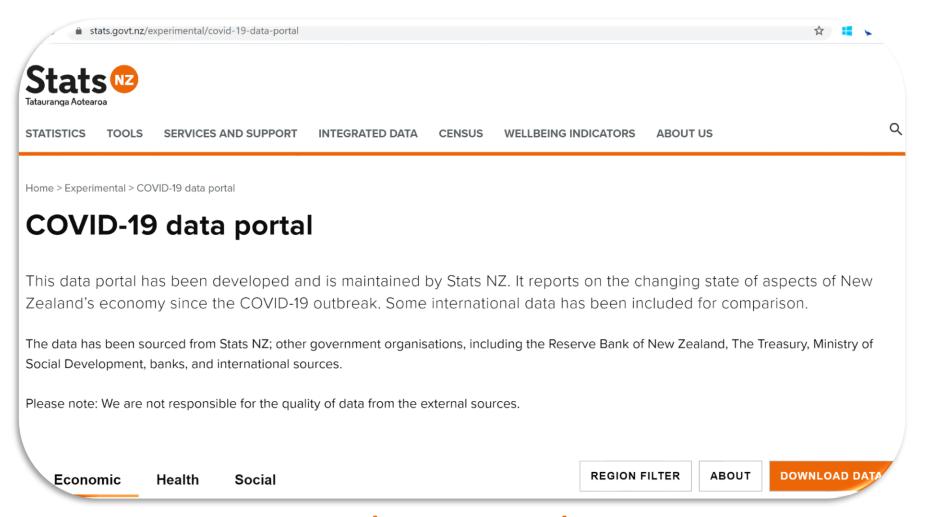

## Accessibility: The COVID-19 Data Portal Watching the crisis unfold in near-real-time