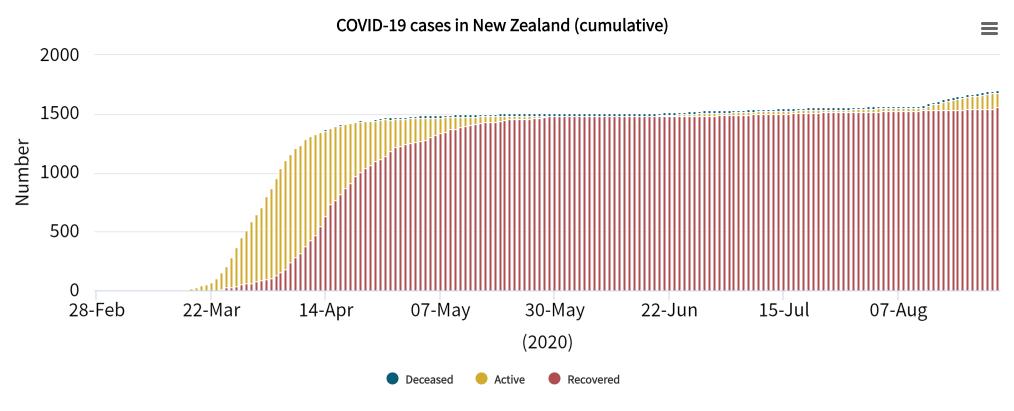

## Accessibility: The COVID-19 Data Portal Watching the crisis unfold in near-real-time