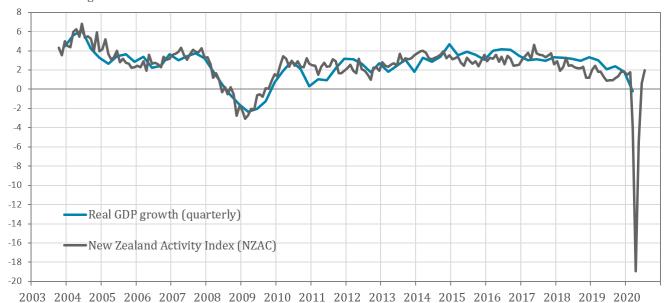

# ...Tracks GDP reasonably well

### The New Zealand Activity Index...

### The NZAC provides some coherence